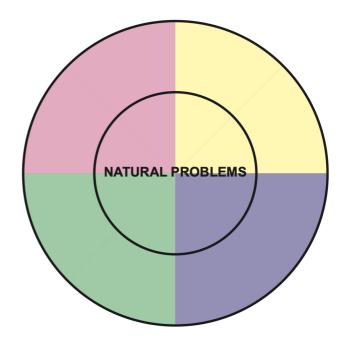

TV programmes the kids watched yesterday |                        |               |
|------------------------------------------|------------------------|---------------|
| 275 111                                  | Programme              | Time          |
| Nick                                     | Wildlife: Lions        | 13:40 - 14:10 |
| Jane                                     | Cartoon: Tom and Jerry | 14:00 - 15:00 |
| Helen                                    | Movie: Spiderman       | 19:00 - 19:30 |
| Simon                                    | Football match         | 17:30 - 19:00 |

Answer the questions according to the table above.

## Helen watched a - - - - at seven pm last night.

- A) sports programme
- B) documentary

C)cartoon

D)film

#### Sinif: Numara:

#### Soru 3:



## Which of the following IS NOT suitable for the board?



#### Soru 4:

Clara is singing a song. Look at the song below and answer the question.



## Which animal is the song above telling about?

- A) Snake
- B) Giraffe
- C)Cheetah
- D)Elephant

## Soru 5:

Read the text and answer the question.

Shane and Paul have different personalities, but they really get on well with each other. They have some hobbies in common.

## According to the text above, Shane and Paul are - -

- -.

- A) stubborn
- B) selfish
- C)close
- D)funny

Soru 6:

Read the text and answer the question.



## Which TV programme is Alice watching now?

- A) sitcom
- B) quiz show
- C)cartoon
- D)documentary

#### Soru 7:



## Complete the sentence according to the visual.

Sue rarely - - - -.

- A) watches TV
- B)