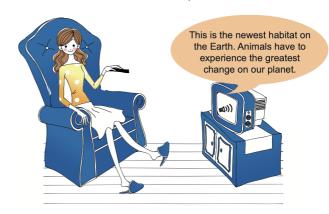

# Which of the following does NOT Sophie ask the doctor?

- A) What is your suggestion for parents
- B) Why do they prefer watching TV
- C) What do you think about it
- D) Why is it harmful