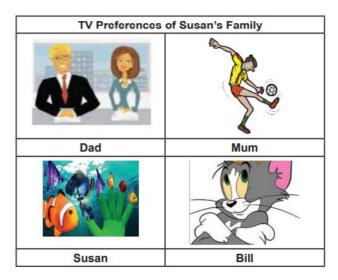

# Which of the following is NOT correct according to the table above?

- A) Bill prefers watching cartoons.
- B) Dad prefers watching the news.
- C) Mum prefers watching quiz shows.
- D) Susan prefers watching documentaries.