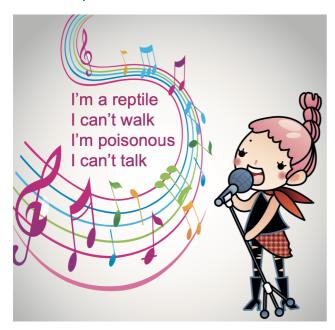

#### Soru 4:

Clara is singing a song. Look at the song below and answer the question.

## Which animal is the song above telling about?

- A) Snake
- B) Giraffe
- C)Cheetah
- D)Elephant