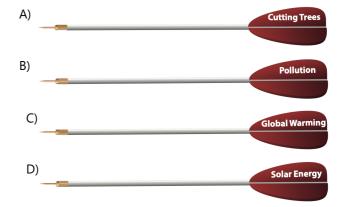

#### Soru 4:

Clara is singing a song. Look at the song below and answer the question.

## Which animal is the song above telling about?

- A) Snake
- B) Giraffe
- C)Cheetah
- D)Elephant