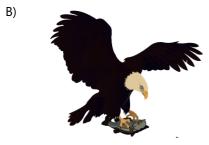

D)They had dinner together.

Soru 10:

Read the conversation and answer the question.

**Sally**: I think Maria is very stubborn.

**Thomas:** Why do you think so?

**Sally**: Because she ----.

## Which of the following completes the conversation?

A) always comes late

B) rarely tidies her room

C)never changes her mind

D)generally breaks something

#### Soru 11:



# Which of the following is NOT correct according to the table above?

- A) Bill prefers watching cartoons.
- B) Dad prefers watching the news.
- C) Mum prefers watching quiz shows.
- D) Susan prefers watching documentaries.

#### Soru 12:

## Read the text and answer the question.

Brad's favourite animal lives in high mountains and eats reptiles and fish. It has strong claws.

## Which of the following animal is it?











Soru 13:

If we want to learn someone's favourite football club, we can say "- - - -?"

## Choose the option that fills in the blank.

- A) Where can you do sports
- B) How often do you do sports
- C) Which team do you support
- D) What kind of sports do you like

#### Soru 14:



Martin wakes up at - - - on weekdays.

## Choose the option that fills in the blank.

- A) ten to seven
- B) seven o'clock
- C) ten past seven
- D) half past seven

#### Soru 15:

John: What does she look like?

**Mary:** She is - - - -.

## Choose the option that fills in the blank.

- A) generous
- B) talkative
- C) short
- D) mean

#### Soru 16:

Kate is a clumsy person and she - - - -.

## Choose the option that fills in the blank.

- A) goes to the cinema and theatre
- B) stays at home and watches TV
-