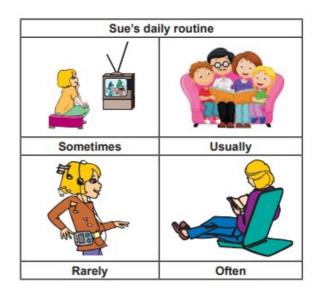

## Complete the sentence according to the visual.

Sue rarely - - - -.

- A) watches TV
- B) listens to music
- C)studies her lessons
- D)spends time with parents

Soru 8: