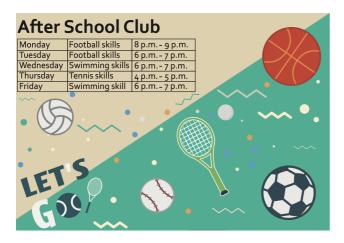

#### Soru 17:

Look at the poster below.

## According to the poster above, - - - -.

- A) football and tennis clubs are at the same hours
- B) all the clubs start and finish at different times
- C) swimming club is in the morning on Friday
- D) there is only tennis club on Thursday