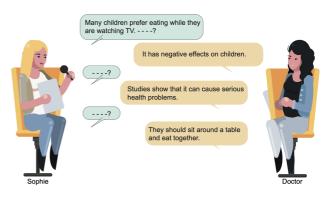

### Read the conversation and answer the question.

# Which of the following does NOT Sophie ask the doctor?

- A) What is your suggestion for parents
- B) Why do they prefer watching TV
- C) What do you think about it
- D) Why is it harmful