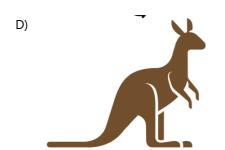

hey had dinner together.

Soru 10:

Read the conversation and answer the question.

**Sally**: I think Maria is very stubborn.

**Thomas:** Why do you think so?

**Sally**: Because she ----.

## Which of the following completes the conversation?

A) always comes late

B) rarely tidies her room

C)never changes her mind

D)generally breaks something

#### Soru 11:



# Which of the following is NOT correct according to the table above?

- A) Bill prefers watching cartoons.
- B) Dad prefers watching the news.
- C) Mum prefers watching quiz shows.
- D) Susan prefers watching documentaries.

#### Soru 12:

## Read the text and answer the question.

Brad's favourite animal lives in high mountains and eats reptiles and fish. It has strong claws.

## Which of the following animal is it?











Soru 13:

If we want to learn someone's favourite football club, we can say "- - - -?"

## Choose the option that fills in the blank.

- A) Where can you do sports
- B) How often do you do sports
- C) Which team do you support
- D) What kind of sports do you like

#### Soru 14:



Martin wakes up at - - - on weekdays.

## Choose the option that fills in the blank.

- A) ten to seven
- B) seven o'clock
- C) ten past seven
- D) half past seven

#### Soru 15:

John: What does she look like?

**Mary:** She is - - - -.

## Choose the option that fills in the blank.

- A) generous
- B) talkative
- C) short
- D) mean

#### Soru 16:

Kate is a clumsy person and she - - - -.

## Choose the option that fills in the blank.

- A) goes to the cinema and theatre
- B) stays at home and watches TV
- C)