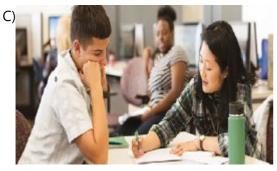

## Read the text, look at the visual, and answer the question.

Mr. Gatsby is a manager and he is always busy. So, he is tired and he wants to have a holiday soon. He prefers somewhere quiet, relaxing, and green with a lot of trees. He is looking at the poster below now.

### Where should he go?

- A) London
- B) Tokyo
- C)Mardin
- D)Fethiye