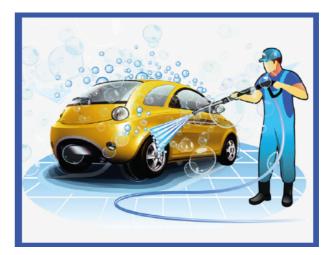

# Look at the picture and complete the sentence.

Rick is - - - - the car.

- A) driving
- B) buying
- C)washing
- D)repairing

Soru 6:

Miranda : - - - - ? Beatrice : Of course. Here you are. Miranda : Thank you very much.