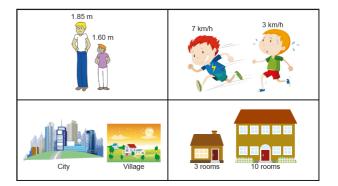

### Look at the pictures, read the text and answer the question.

Martin prepared a poster to present in the class. He didn't write the adjectives on the poster and his friends found them.

## Which of the following adjective DID NOT they use?

- A) Longer
- B) Faster
- C)Bigger
- D)Noisier

Soru 4: