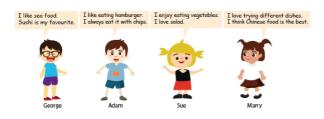

## Read the speech bubbles and answer the question.

# Which of the following is NOT a suitable restaurant for the students above?

Test Yazdır

Sinif:

Numara:

Soru 2: