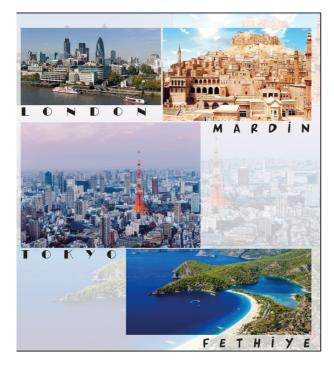

## Read the text, look at the visual, and answer the question.

Mr. Gatsby is a manager and he is always busy. So, he is tired and he wants to have a holiday soon. He prefers somewhere quiet, relaxing, and green with a lot of trees. He is looking at the poster below now.

### Where should he go?

- A) London
- B) Tokyo
- C)Mardin
- D)Fethiye