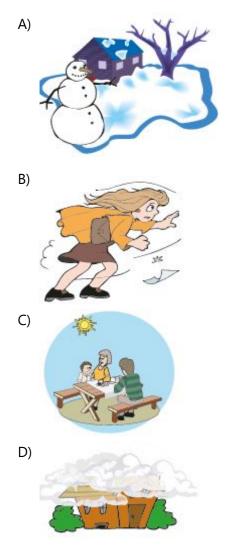

#### Soru 14:

Kate : What's the weather like in your hometown today?
Derek : It's freezing. I am really cold.
Kate : How do you feel these days?
Derek : I feel - - - -.
Kate : That's too bad.

## Which of the following completes the conversation?

- A) energetic
- B) happy and nice
- C) anxious and bad
- D) fabulous